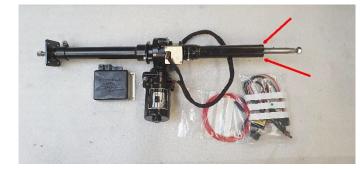

ADDITIONAL ORDER INFROMATION



EZ ELECTRIC POWER STEERING

## **Toyota Land Cruiser FJ-55**

Check first the year of manufacture and select the correct product name of the EZ-unit.

## Toyota Land Cruiser FJ-55 built until 1973



Toyota Land Cruiser FJ-55 built from 1973



-> product name of EZ-unit =

Toyota Land Cruiser FJ-55 >73 LHD or RHD

-> product name of EZ-unit =

Toyota Land Cruiser FJ-55 73> LHD or RHD

The product name of EZ-unit you want to order:

## **Additional information:**

Our EZ units are designed to work with 12V and negative earth systems. On a 24V vehicle we have the option to (retro)fit a converter. This converter will balance the load over both 12V batteries. This way the batteries will have a longer life span in comparison with the option of just using one battery to achieve the 12V needed for the system.